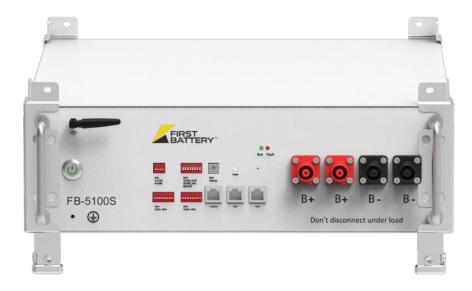

# Residential ESS Lithium-ion Battery FB-5100S

# FB-5100S

Nominal Voltage: 51.2 V

Nominal Capacity: 5120 Wh

Voltage Range: 48 ~ 56 V

Single string quantity: 8 pcs

Cooling Type: Ambient Cooling

DisCharge Working Temperature: -10~50°C

Humidity: 5~95% (No Condensed Water)

Usable Capacity: 4608 Wh

Weight: 42 Kg

Charge/Dischage Current: 50 / 100 (Recommend) A

Dimension: 442\*500\*133 mm

Commucation Port: CAN / RS485

Charge Working Temperature: 0~50°C

Storage Temperature: -20~60°C

Altitude: <2000 m

Installation: Cabinet or Wall Mounting

IP Rating: IP20

Warranty: 10 years

Cycle life: 6000<sup>[1]</sup>

Authentication Level: CE & TUV(IEC 62619, IEC 62040) UN38.3

[1] Test conditions: 0.2C Charging/Discharging, @25°C, 80% Dod)