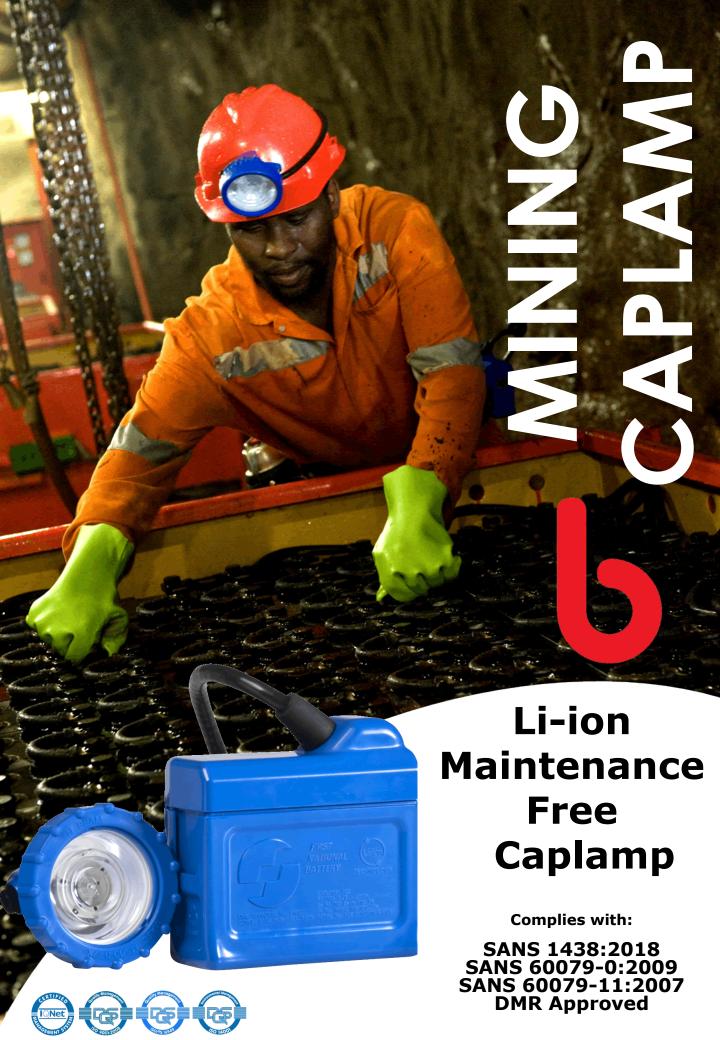

## This new lamp is the definitive paradigm shift in the Miner's Cap Lamp evolution – from wood chips to space age LED lighting.

## TC2 FEATURES AND BENEFITS:

- Patented optic design
- Auxiliary light
- Full RFID capability
- Impact resistant bezel guard
- Intrinsically safe
- Internal bezel ring
- Safe Lithium Ion technology
- Legendary FNB rugged design
- 30% smaller
- 60% lighter
- Will last 30% longer