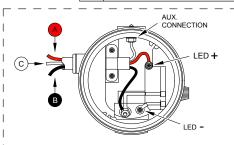

VIEW OF INSIDE HEAD PIECE MOULDING SHOWING CABLE LAY-OUT AND CONNECTION

| SUB-ASSEMBLY DESCRIPTION   | PART#  |
|----------------------------|--------|
| TC2 I/S Li-ion Battery     | 105234 |
| Head piece cable and Cover | 105273 |
| Head piece Assembly        | 105274 |