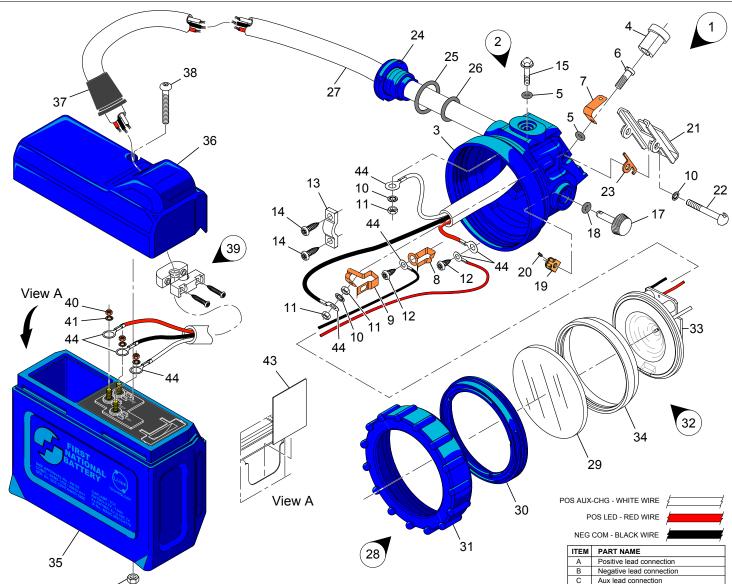

VIEW OF INSIDE HEAD PIECE MOULDING SHOWING CABLE LAY-OUT AND CONNECTION

| SUB-ASSEMBLY DESCRIPTION   | PART#  |
|----------------------------|--------|
| TC2 I/S Li-ion Battery     | 105234 |
| Head piece cable and Cover | 105273 |
| Head piece Assembly        | 105274 |