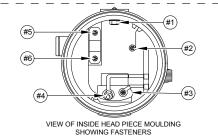

| Outer Cover Retaining Screw          | 105246 |
| 39 | 1 | Cable Clamp Kit                      | 105250 |
| 40 | 5 | Terminal Nut                         | 105249 |
| 41 | 5 | Terminal Lock Washer                 | 105251 |
| 42 | 1 | Outer Cover Lock Nut                 | 105247 |
| 43 | 1 | Number Check Plate (Stainless Steel) | 105287 |
|    | 1 | Number Check Plate (Brass)           | 105288 |
| 44 | 8 | 3,5mm Lugs                           | 105285 |
|    |   |                                      |        |



VIEW OF INSIDE HEAD PIECE MOULDING SHOWING CABLE LAY-OUT AND CONNECTION

| SUB-ASSEMBLY DESCRIPTION   | PART#  |
|----------------------------|--------|
| TC2 I/S Li-ion Battery     | 105234 |
| Head piece cable and Cover | 105273 |
| Head piece Assembly        | 105274 |



(Numbered for assembly sequence)